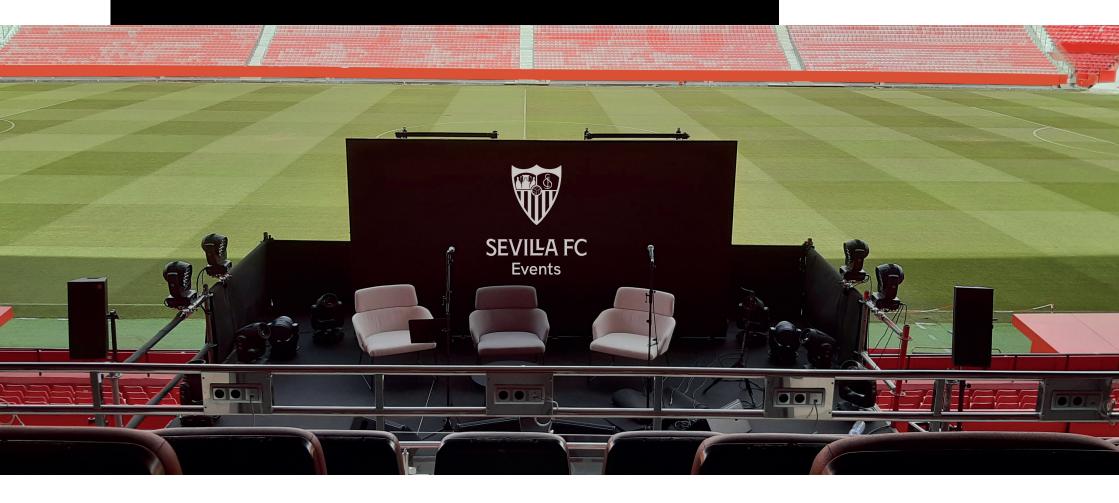

#### TOUCHLINE ZONE

| SIZE   | GAPACITY   |
|--------|------------|
| 140 m2 | 100 guests |

The Touchline Zone is the ideal outdoor event setting. Enjoy a thrilling pitchside experience while taking in the electric atmosphere of one of the most storied stadiums not only in Spain, but all of Europe.