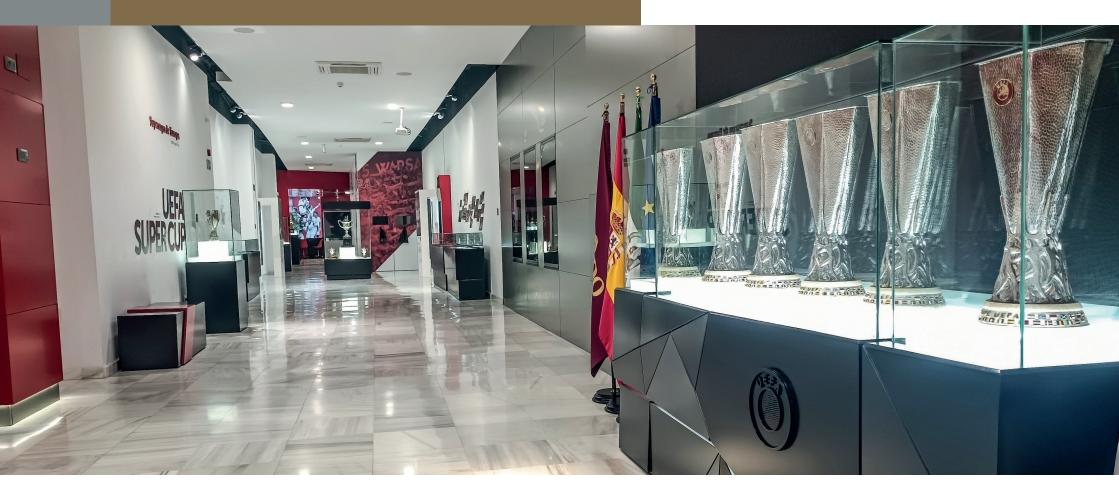

#### PRESIDENT'S ROOM

This room serves as the entry into the President's box, with views onto the pitch. It is also integrated with the club museum, where you can see Sevilla FC's trophy cabinet and experience all the history of La Liga's oldest football club.