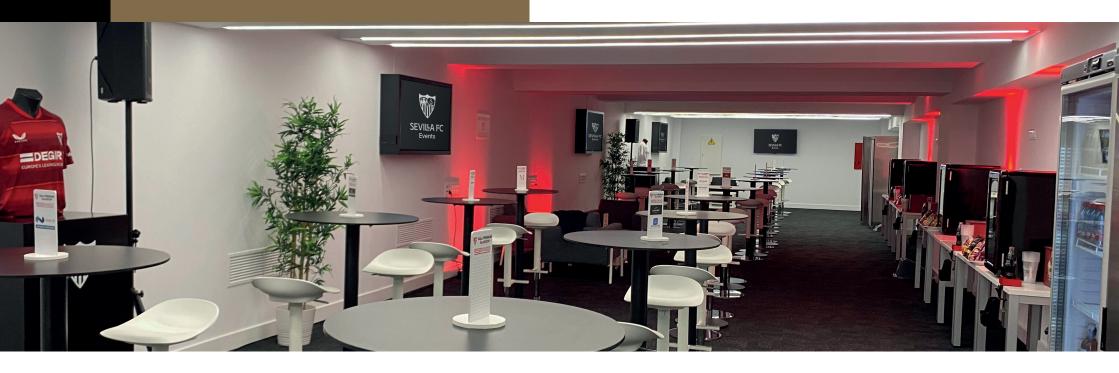

## SKY NERVIÓN

| SIZE   | GAPACITY           |
|--------|--------------------|
| 200 m2 | Drinks: 200 people |

The highest part of the stadium, with amazing views of the city and the interior of the Ramón Sánchez-Pizjuán.