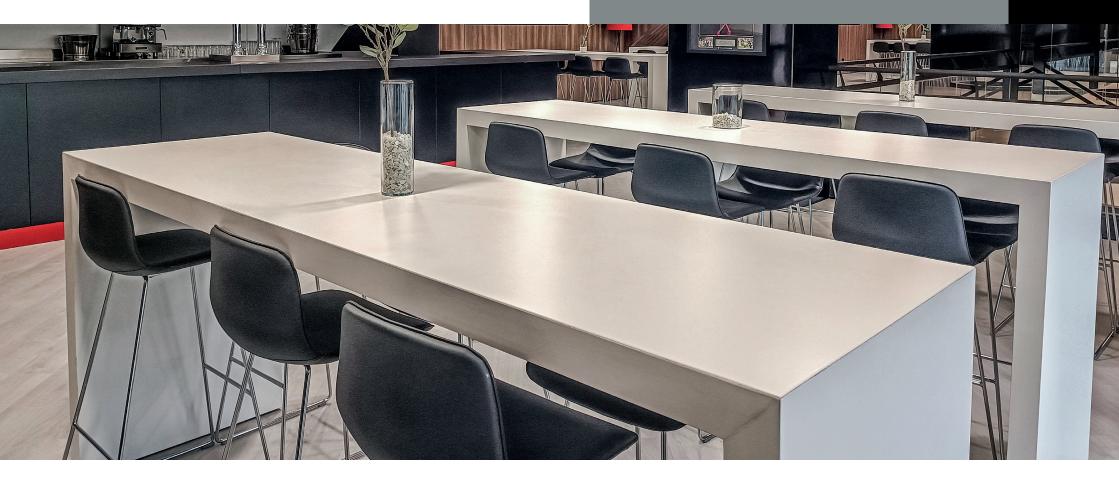

#### VIP ARZA ROOM I

| SIZE   | GAPACITY           |
|--------|--------------------|
| 377 m2 | Drinks: 250 people |
|        | Meal: 100          |

The stadium's new hospitality zone: modern, natural light, views onto Sevilla Fútbol Club Street and equipped with every service. The space spreads over two floors, connected by a grand, central staircase and lifts.

#### VIP ARZA ROOM I