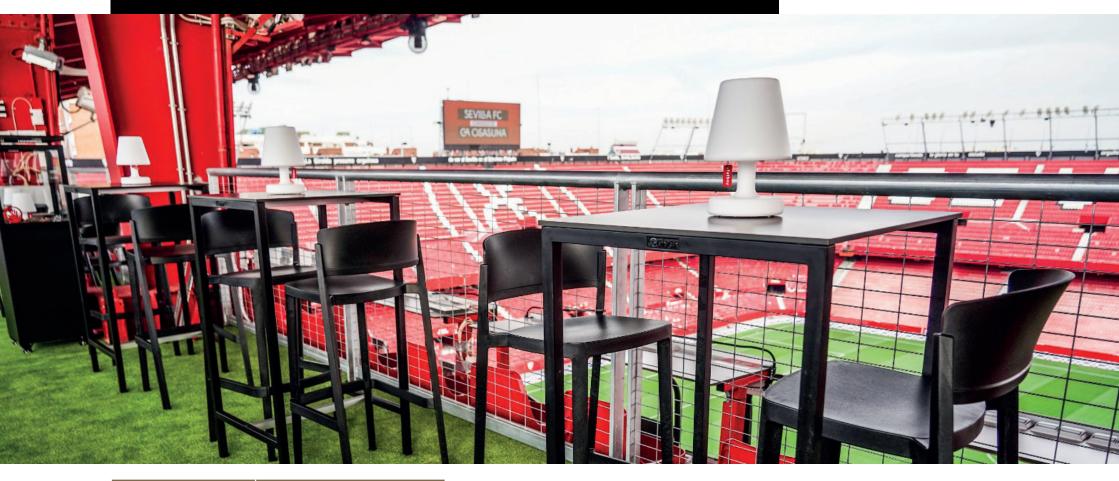

## SKY NERVIÓN

| SIZE   | GAPACITY           |
|--------|--------------------|
| 200 m2 | Drinks: 200 people |

The highest part of the stadium, with amazing views of the city and the interior of the Ramón Sánchez-Pizjuán.