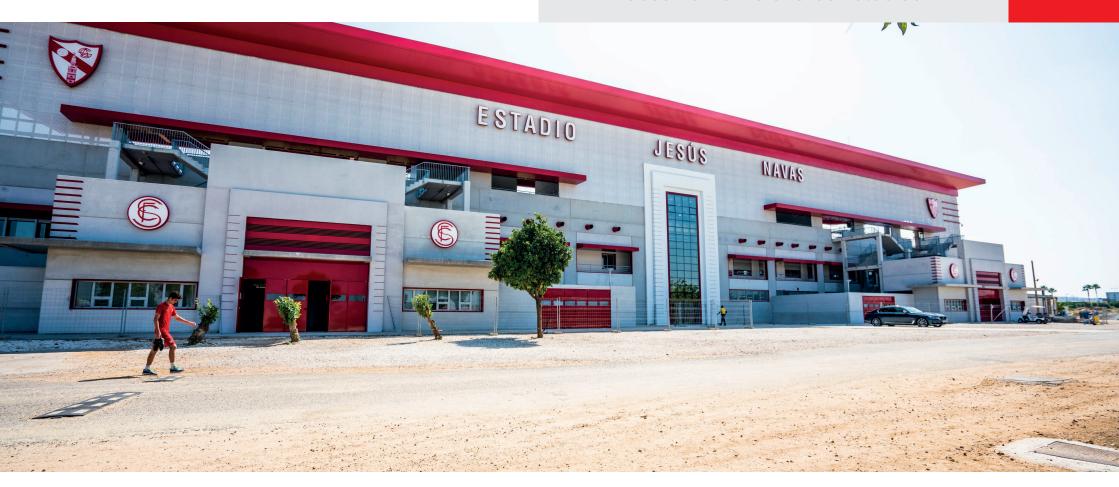

| 70 m2 | 50 guests |



#### TOUCHLINE ZONE





| SIZE   | GAPACITY   |
|--------|------------|
| 140 m2 | 100 guests |

The Touchline Zone is the ideal outdoor event setting. Enjoy a thrilling pitchside experience while taking in the electric atmosphere of one of the most storied stadiums not only in Spain, but all of Europe.



## SKY NERVIÓN



| SIZE   | GAPACITY           |
|--------|--------------------|
| 200 m2 | Drinks: 200 people |

The highest part of the stadium, with amazing views of the city and the interior of the Ramón Sánchez-Pizjuán.



#### PREMIUM STADIUM TOUR



A wonderful experience to bring added value to your event, as you discover the secrets of the Ramón Sánchez-Pizjuán in a private and exclusive manner.



## TRAINING VILLAGE



José Ramón Cisneros Palacios