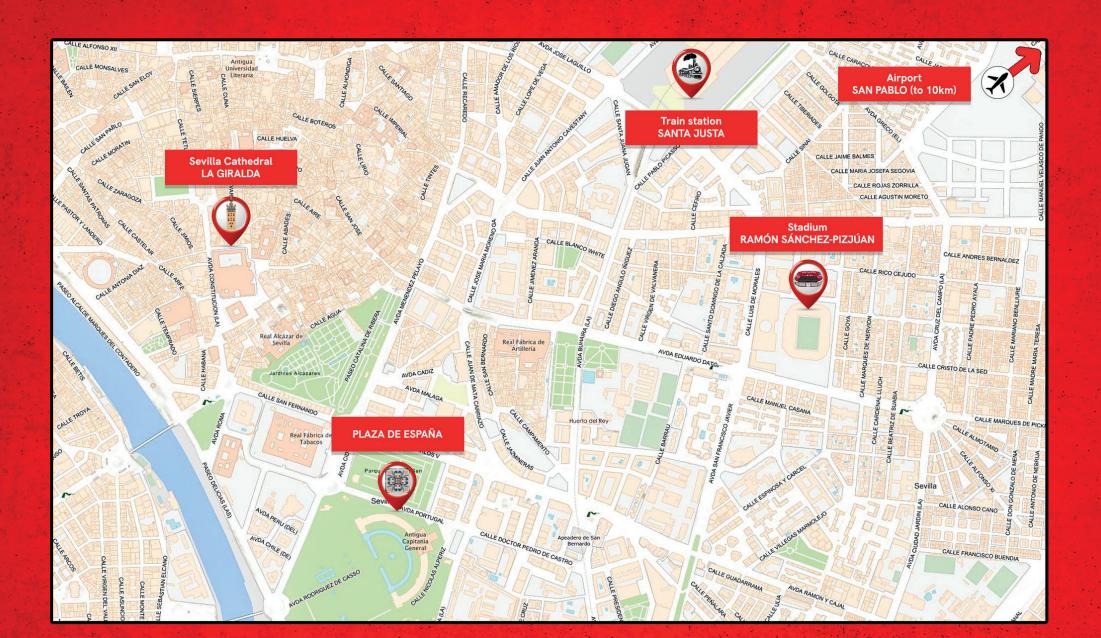

Our stadium is the ideal place for a whole host of business events such as: meetings, product presentations, conferences, business meals and drinks, or even sporting activities.

Its magnificent location, right beside the city centre, as well being only 5 minutes from the Santa Justa Train Station (AVE) and on the way from the airport, together with a great array of hotels and shops nearby, make the Ramon Sánchez-Pizjuán the perfect place for your event.