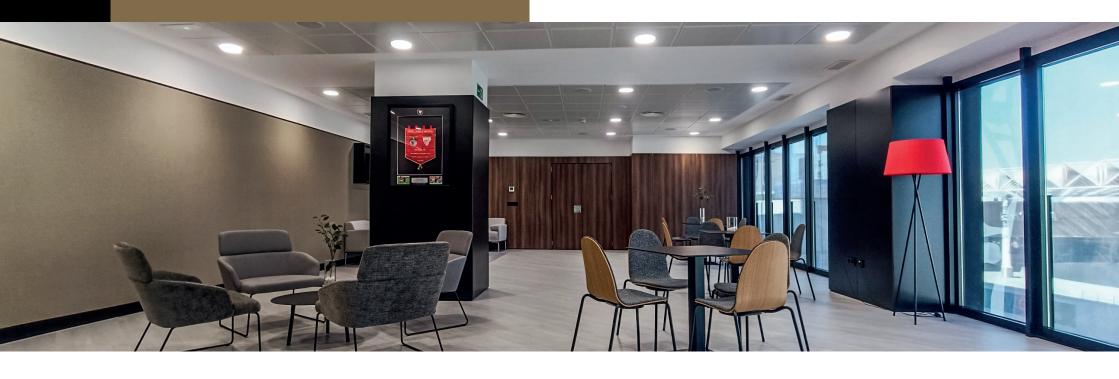

#### PRESIDENT'S ROOM

This room serves as the entry into the President's box, with views onto the pitch. It is also integrated with the club museum, where you can see Sevilla FC's trophy cabinet and experience all the history of La Liga's oldest football club.

| SIZE   | GAPAC <sub>I</sub> TY             |
|--------|-----------------------------------|
| 275 m2 | Drinks: 250 people                |
|        | Meal: 100                         |
|        | Presentation (without aisle): 120 |
|        | Presentation (with aisle): 80     |