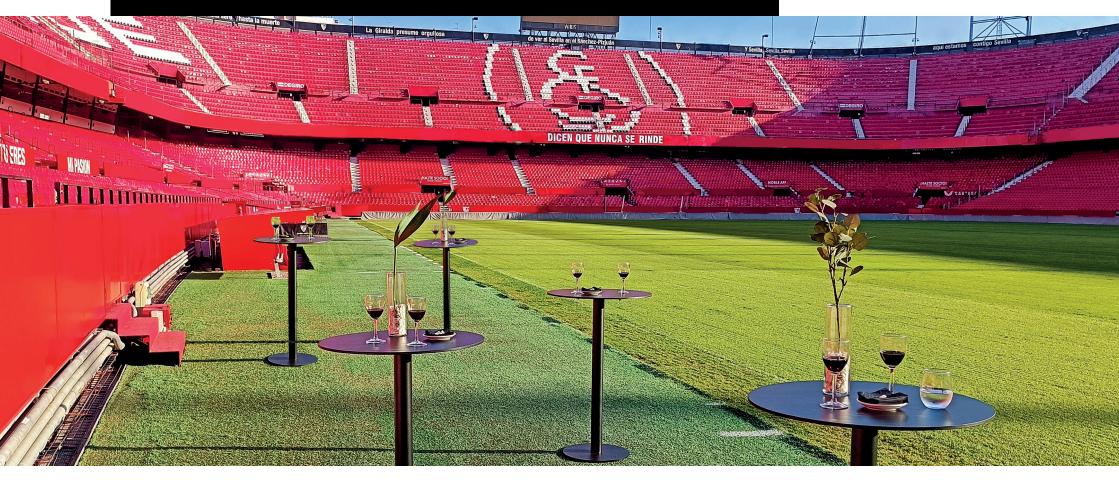

#### TOUCHLINE ZONE

| SIZE   | GAPACITY   |
|--------|------------|
| 140 m2 | 100 guests |

The Touchline Zone is the ideal outdoor event setting. Enjoy a thrilling pitchside experience while taking in the electric atmosphere of one of the most storied stadiums not only in Spain, but all of Europe.