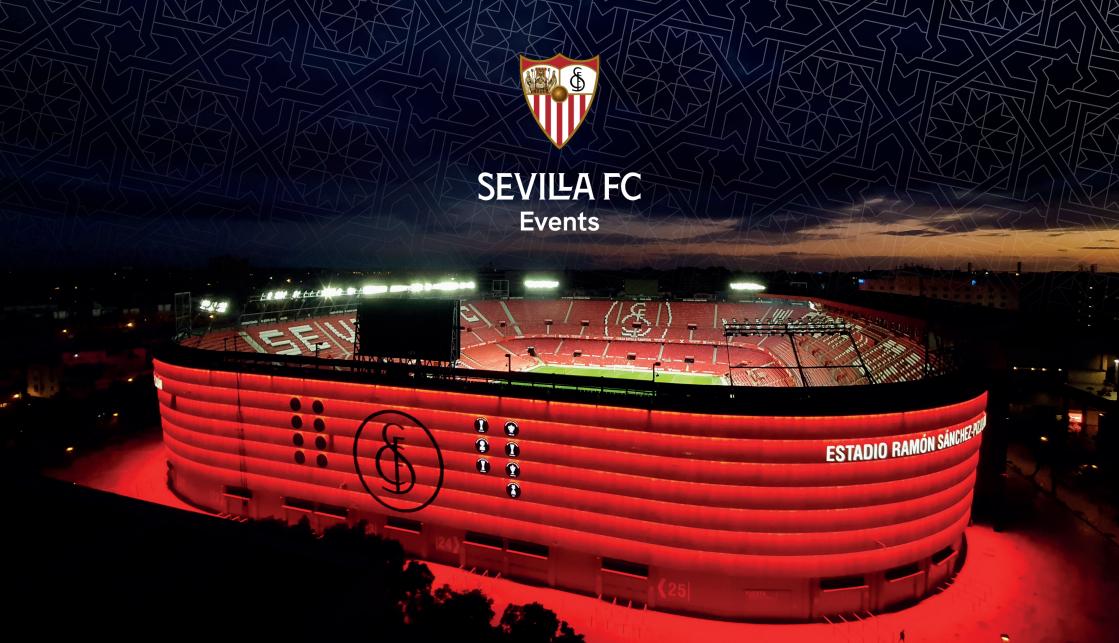

# SEVILA FC Events

The Ramon Sánchez-Pizjuán is the ideal location for business events. Sevilla FC, founded in 1890, offer our facilities to give your event a special feel with both tradition and modernity coming together, giving it a unique atmosphere in one of the most legendary stadiums in Spain and Europe.