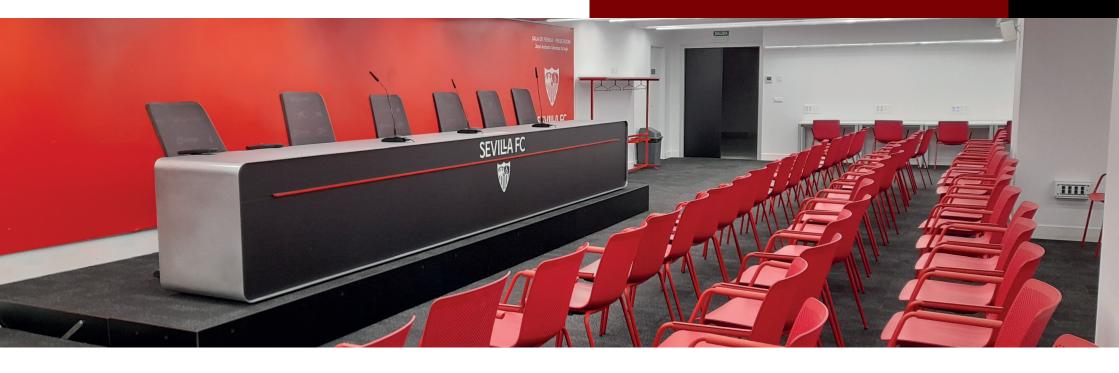

### PRESS ROOM

Ideal for presentations and conferences.

| SIZE   | GAPACITY |
|--------|----------|
| 165 m2 | 100      |