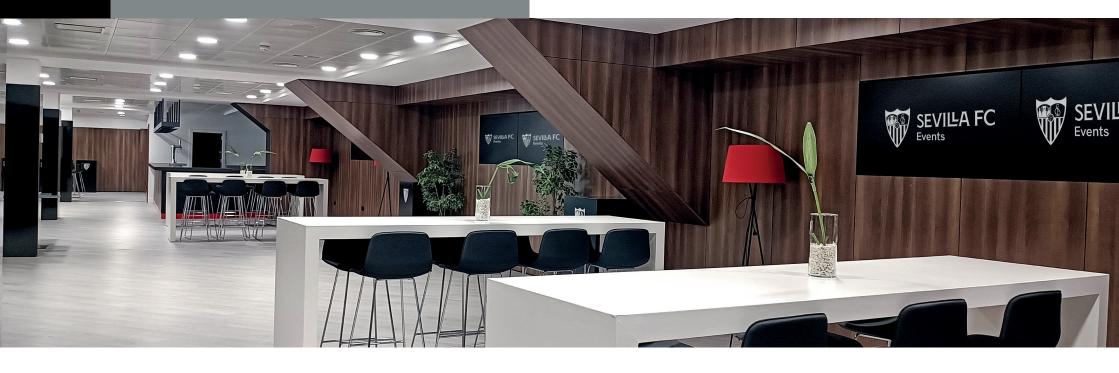

#### VIP ARZA ROOM I

| SIZE   | GAPACITY           |
|--------|--------------------|
| 377 m2 | Drinks: 250 people |
|        | Meal: 100          |

The stadium's new hospitality zone: modern, natural light, views onto Sevilla Fútbol Club Street and equipped with every service. The space spreads over two floors, connected by a grand, central staircase and lifts.

#### VIP ARZA ROOM I