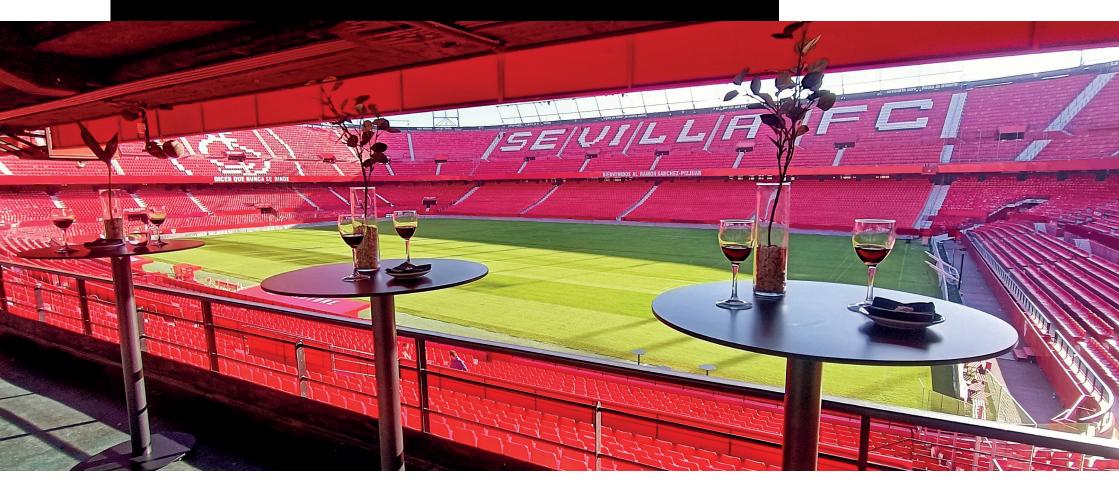

#### VIP ARZA ROOM I

| SIZE   | GAPACITY           |
|--------|--------------------|
| 377 m2 | Drinks: 250 people |
|        | Meal: 100          |

The stadium's new hospitality zone: modern, natural light, views onto Sevilla Fútbol Club Street and equipped with every service. The space spreads over two floors, connected by a grand, central staircase and lifts.

#### VIP ARZA ROOM I